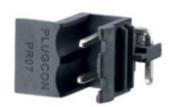

## **DESCRIPTION**

4 Pole horizontal pin headers 5mm pitch 12A 250V

Subject to technical modification without notice.

Typographical and other errors do not justify claim for damages.

## **SPECIFICATION**

| Туре                        | PCB mount - Male header                                               |
|-----------------------------|-----------------------------------------------------------------------|
| Mounting Type               | Wave / Through Hole Reflow compatible                                 |
| Orientation                 | Horizontal                                                            |
| Pitch (mm)                  | 5                                                                     |
| Open/Closed/Screw/Flange    | Open End                                                              |
| Number of Poles             | 4                                                                     |
| Max Current (A)             | 12                                                                    |
| Max Voltage (V)             | 250                                                                   |
| Height (mm)                 | 14.6                                                                  |
| Standard Colour             | Black                                                                 |
| Width (mm)                  | 14.6                                                                  |
| Length (mm)                 | 20                                                                    |
| Solder Pin Length (mm)      | 3.85                                                                  |
| PCB Hole Diameter (mm)      | 1.4                                                                   |
| Comments                    | Pole sizes / no of ways not shown, please contact us for availability |
| Pin Style                   | Solderable                                                            |
| Tracking Resistance CTI (v) | 600                                                                   |