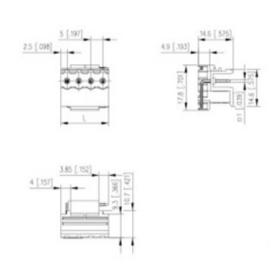

## **SPECIFICATION**

| Туре                        | PCB mount - Male header                                               |
|-----------------------------|-----------------------------------------------------------------------|
| Mounting Type               | Wave / Through Hole Reflow compatible                                 |
| Orientation                 | Horizontal                                                            |
| Pitch (mm)                  | 5                                                                     |
| Open/Closed/Screw/Flange    | Open End                                                              |
| Number of Poles             | 4                                                                     |
| Max Current (A)             | 12                                                                    |
| Max Voltage (V)             | 250                                                                   |
| Height (mm)                 | 14.6                                                                  |
| Standard Colour             | Black                                                                 |
| Width (mm)                  | 14.6                                                                  |
| Length (mm)                 | 20                                                                    |
| Solder Pin Length (mm)      | 3.85                                                                  |
| PCB Hole Diameter (mm)      | 1.4                                                                   |
| Comments                    | Pole sizes / no of ways not shown, please contact us for availability |
| Pin Style                   | Solderable                                                            |
| Tracking Resistance CTI (v) | 600                                                                   |