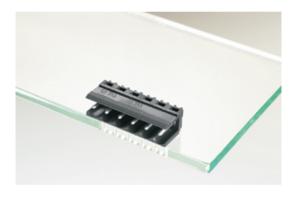

#### DESCRIPTION

10 Pole horizontal pin headers 5mm pitch 10A 250V

Subject to technical modification without notice. Typographical and other errors do not justify claim for damages.

### **SPECIFICATION**

| Туре                        | PCB mount - Male header                                               |
|-----------------------------|-----------------------------------------------------------------------|
| Mounting Type               | Wave - through hole                                                   |
| Orientation                 | Horizontal                                                            |
| Pitch (mm)                  | 5                                                                     |
| Open/Closed/Screw/Flange    | Open End                                                              |
| Number of Poles             | 10                                                                    |
| Max Current (A)             | 10                                                                    |
| Max Voltage (V)             | 250                                                                   |
| Height (mm)                 | 8.3                                                                   |
| Standard Colour             | Black                                                                 |
| Width (mm)                  | 12.2                                                                  |
| Length (mm)                 | 50                                                                    |
| Solder Pin Length (mm)      | 3.6                                                                   |
| PCB Hole Diameter (mm)      | 1.3                                                                   |
| Comments                    | Pole sizes / no of ways not shown, please contact us for availability |
| Pin Style                   | Solderable                                                            |
| Tracking Resistance CTI (v) | 600                                                                   |