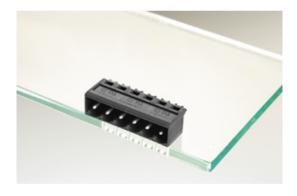

#### DESCRIPTION

5 Pole horizontal pin headers 5mm pitch 10A 250V

Subject to technical modification without notice. Typographical and other errors do not justify claim for damages.

### **SPECIFICATION**

| Туре                        | PCB mount - Male header                                               |
|-----------------------------|-----------------------------------------------------------------------|
| Mounting Type               | Wave - through hole                                                   |
| Orientation                 | Horizontal                                                            |
| Pitch (mm)                  | 5                                                                     |
| Open/Closed/Screw/Flange    | Closed End                                                            |
| Number of Poles             | 5                                                                     |
| Max Current (A)             | 10                                                                    |
| Max Voltage (V)             | 250                                                                   |
| Height (mm)                 | 8.3                                                                   |
| Standard Colour             | Black                                                                 |
| Width (mm)                  | 12.2                                                                  |
| Length (mm)                 | 26.6                                                                  |
| Solder Pin Length (mm)      | 3.6                                                                   |
| PCB Hole Diameter (mm)      | 1.3                                                                   |
| Commente                    | Pole sizes / no of ways not shown, please contact us for availability |
| Comments<br>Pin Style       | Solderable                                                            |
| Tracking Resistance CTI (v) | 600                                                                   |