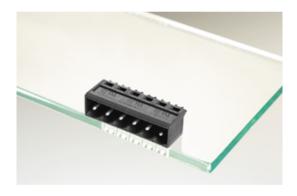

#### DESCRIPTION

5 Pole horizontal pin headers 5mm pitch 10A 250V

Subject to technical modification without notice. Typographical and other errors do not justify claim for damages.

### **SPECIFICATION**

| Туре                        | PCB mount - Male header                                               |
|-----------------------------|-----------------------------------------------------------------------|
| Mounting Type               | Wave - through hole                                                   |
| Orientation                 | Horizontal                                                            |
| Pitch (mm)                  | 5                                                                     |
| Open/Closed/Screw/Flange    | Closed End                                                            |
| Number of Poles             | 5                                                                     |
| Max Current (A)             | 10                                                                    |
| Max Voltage (V)             | 250                                                                   |
| Height (mm)                 | 8.3                                                                   |
| Standard Colour             | Black                                                                 |
| Width (mm)                  | 12.2                                                                  |
| Length (mm)                 | 26.6                                                                  |
| Solder Pin Length (mm)      | 3.6                                                                   |
| PCB Hole Diameter (mm)      | 1.3                                                                   |
| Commente                    | Pole sizes / no of ways not shown, please contact us for availability |
| Comments<br>Pin Style       | Solderable                                                            |
| Tracking Resistance CTI (v) | 600                                                                   |