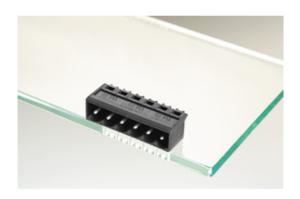

## **DESCRIPTION**

6 Pole horizontal pin headers 5mm pitch 10A 250V

Subject to technical modification without notice.

Typographical and other errors do not justify claim for damages.

## **SPECIFICATION**

| Туре                        | PCB mount - Male header                                               |
|-----------------------------|-----------------------------------------------------------------------|
| Mounting Type               | Wave - through hole                                                   |
| Orientation                 | Horizontal                                                            |
| Pitch (mm)                  | 5                                                                     |
| Open/Closed/Screw/Flange    | Closed End                                                            |
| Number of Poles             | 6                                                                     |
| Max Current (A)             | 10                                                                    |
| Max Voltage (V)             | 250                                                                   |
| Height (mm)                 | 8.3                                                                   |
| Standard Colour             | Black                                                                 |
| Width (mm)                  | 12.2                                                                  |
| Length (mm)                 | 31.6                                                                  |
| Solder Pin Length (mm)      | 3.6                                                                   |
| PCB Hole Diameter (mm)      | 1.3                                                                   |
| Comments                    | Pole sizes / no of ways not shown, please contact us for availability |
| Pin Style                   | Solderable                                                            |
| Tracking Resistance CTI (v) | 600                                                                   |