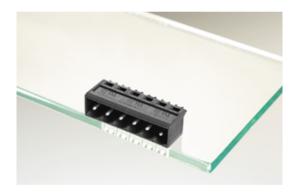

#### DESCRIPTION

9 Pole horizontal pin headers 5mm pitch 10A 250V

Subject to technical modification without notice. Typographical and other errors do not justify claim for damages.

### **SPECIFICATION**

| Туре                        | PCB mount - Male header                                               |
|-----------------------------|-----------------------------------------------------------------------|
| Mounting Type               | Wave - through hole                                                   |
| Orientation                 | Horizontal                                                            |
| Pitch (mm)                  | 5                                                                     |
| Open/Closed/Screw/Flange    | Closed End                                                            |
| Number of Poles             | 9                                                                     |
| Max Current (A)             | 10                                                                    |
| Max Voltage (V)             | 250                                                                   |
| Height (mm)                 | 8.3                                                                   |
| Standard Colour             | Black                                                                 |
| Width (mm)                  | 12.2                                                                  |
| Length (mm)                 | 46.6                                                                  |
| Solder Pin Length (mm)      | 3.6                                                                   |
| PCB Hole Diameter (mm)      | 1.3                                                                   |
| Commente                    | Pole sizes / no of ways not shown, please contact us for availability |
| Comments<br>Pin Style       | Solderable                                                            |
| Tracking Resistance CTI (v) | 600                                                                   |