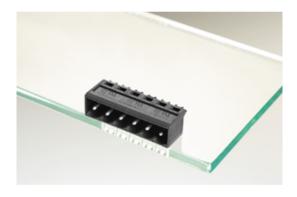

#### DESCRIPTION

10 Pole horizontal pin headers 5mm pitch 10A 250V

Subject to technical modification without notice. Typographical and other errors do not justify claim for damages.

### **SPECIFICATION**

| Туре                        | PCB mount - Male header                                               |
|-----------------------------|-----------------------------------------------------------------------|
| Mounting Type               | Wave - through hole                                                   |
| Orientation                 | Horizontal                                                            |
| Pitch (mm)                  | 5                                                                     |
| Open/Closed/Screw/Flange    | Closed End                                                            |
| Number of Poles             | 10                                                                    |
| Max Current (A)             | 10                                                                    |
| Max Voltage (V)             | 250                                                                   |
| Height (mm)                 | 8.3                                                                   |
| Standard Colour             | Black                                                                 |
| Width (mm)                  | 12.2                                                                  |
| Length (mm)                 | 51.6                                                                  |
| Solder Pin Length (mm)      | 3.6                                                                   |
| PCB Hole Diameter (mm)      | 1.3                                                                   |
| Commente                    | Pole sizes / no of ways not shown, please contact us for availability |
| Comments<br>Pin Style       | Solderable                                                            |
| Tracking Resistance CTI (v) | 600                                                                   |