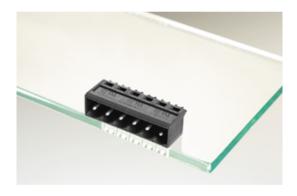

#### DESCRIPTION

11 Pole horizontal pin headers 5mm pitch 10A 250V

Subject to technical modification without notice. Typographical and other errors do not justify claim for damages.

### **SPECIFICATION**

| Туре                        | PCB mount - Male header                                               |
|-----------------------------|-----------------------------------------------------------------------|
| Mounting Type               | Wave - through hole                                                   |
| Orientation                 | Horizontal                                                            |
| Pitch (mm)                  | 5                                                                     |
| Open/Closed/Screw/Flange    | Closed End                                                            |
| Number of Poles             | 11                                                                    |
| Max Current (A)             | 10                                                                    |
| Max Voltage (V)             | 250                                                                   |
| Height (mm)                 | 8.3                                                                   |
| Standard Colour             | Black                                                                 |
| Width (mm)                  | 12.2                                                                  |
| Length (mm)                 | 56.6                                                                  |
| Solder Pin Length (mm)      | 3.6                                                                   |
| PCB Hole Diameter (mm)      | 1.3                                                                   |
| Commonto                    | Pole sizes / no of ways not shown, please contact us for availability |
| Comments<br>Pin Style       | Solderable                                                            |
| Tracking Resistance CTI (v) | 600                                                                   |