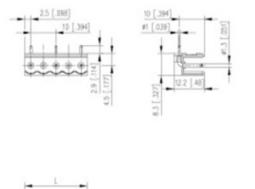

### **SPECIFICATION**

| Туре                        | PCB mount - Male header                                               |
|-----------------------------|-----------------------------------------------------------------------|
| Mounting Type               | Wave - through hole                                                   |
| Orientation                 | Horizontal                                                            |
| Pitch (mm)                  | 5                                                                     |
| Open/Closed/Screw/Flange    | Open End                                                              |
| Number of Poles             | 3                                                                     |
| Max Current (A)             | 10                                                                    |
| Max Voltage (V)             | 250                                                                   |
| Standard Colour             | Black                                                                 |
| Width (mm)                  | 12.2                                                                  |
| Length (mm)                 | 15                                                                    |
| Solder Pin Length (mm)      | 2.9                                                                   |
| PCB Hole Diameter (mm)      | 1.3                                                                   |
| Commente                    | Pole sizes / no of ways not shown, please contact us for availability |
| Comments<br>Pin Style       | Solderable                                                            |
| Tracking Resistance CTI (v) | 600                                                                   |