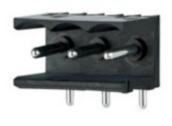

### DESCRIPTION

3 Pole horizontal pin headers 5mm pitch 10A 250V

Subject to technical modification without notice. Typographical and other errors do not justify claim for damages.

### **SPECIFICATION**

| Туре                        | PCB mount - Male header                                               |
|-----------------------------|-----------------------------------------------------------------------|
| Mounting Type               | Wave - through hole                                                   |
| Orientation                 | Horizontal                                                            |
| Pitch (mm)                  | 5                                                                     |
| Open/Closed/Screw/Flange    | Open End                                                              |
| Number of Poles             | 3                                                                     |
| Max Current (A)             | 10                                                                    |
| Max Voltage (V)             | 250                                                                   |
| Standard Colour             | Black                                                                 |
| Width (mm)                  | 12.2                                                                  |
| Length (mm)                 | 15                                                                    |
| Solder Pin Length (mm)      | 2.9                                                                   |
| PCB Hole Diameter (mm)      | 1.3                                                                   |
| Commente                    | Pole sizes / no of ways not shown, please contact us for availability |
| Comments<br>Pin Style       | Solderable                                                            |
| Tracking Resistance CTI (v) | 600                                                                   |