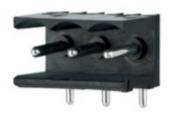

### DESCRIPTION

3 Pole horizontal pin headers 5mm pitch 10A 250V

Subject to technical modification without notice. Typographical and other errors do not justify claim for damages.