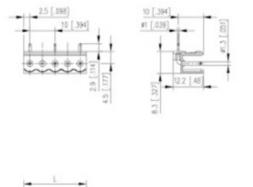

### **SPECIFICATION**

| Туре                        | PCB mount - Male header                                               |
|-----------------------------|-----------------------------------------------------------------------|
| Mounting Type               | Wave - through hole                                                   |
| Orientation                 | Horizontal                                                            |
| Pitch (mm)                  | 5                                                                     |
| Open/Closed/Screw/Flange    | Open End                                                              |
| Number of Poles             | 3                                                                     |
| Max Current (A)             | 10                                                                    |
| Max Voltage (V)             | 250                                                                   |
| Standard Colour             | Black                                                                 |
| Width (mm)                  | 12.2                                                                  |
| Length (mm)                 | 15                                                                    |
| Solder Pin Length (mm)      | 2.9                                                                   |
| PCB Hole Diameter (mm)      | 1.3                                                                   |
| Commente                    | Pole sizes / no of ways not shown, please contact us for availability |
| Comments<br>Pin Style       | Solderable                                                            |
| Tracking Resistance CTI (v) | 600                                                                   |