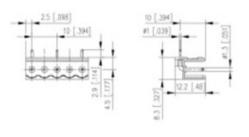

## **SPECIFICATION**

| Туре                        | PCB mount - Male header                                               |
|-----------------------------|-----------------------------------------------------------------------|
| Mounting Type               | Wave - through hole                                                   |
| Orientation                 | Horizontal                                                            |
| Pitch (mm)                  | 5                                                                     |
| Open/Closed/Screw/Flange    | Open End                                                              |
| Number of Poles             | 4                                                                     |
| Max Current (A)             | 10                                                                    |
| Max Voltage (V)             | 250                                                                   |
| Standard Colour             | Black                                                                 |
| Width (mm)                  | 12.2                                                                  |
| Length (mm)                 | 20                                                                    |
| Solder Pin Length (mm)      | 2.9                                                                   |
| PCB Hole Diameter (mm)      | 1.3                                                                   |
| Comments                    | Pole sizes / no of ways not shown, please contact us for availability |
| Pin Style                   | Solderable                                                            |
| Tracking Resistance CTI (v) | 600                                                                   |