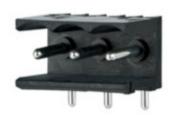

## **DESCRIPTION**

4 Pole horizontal pin headers 5mm pitch 10A 250V

Subject to technical modification without notice.

Typographical and other errors do not justify claim for damages.

## **SPECIFICATION**

| Туре                        | PCB mount - Male header                                               |
|-----------------------------|-----------------------------------------------------------------------|
| Mounting Type               | Wave - through hole                                                   |
| Orientation                 | Horizontal                                                            |
| Pitch (mm)                  | 5                                                                     |
| Open/Closed/Screw/Flange    | Open End                                                              |
| Number of Poles             | 4                                                                     |
| Max Current (A)             | 10                                                                    |
| Max Voltage (V)             | 250                                                                   |
| Standard Colour             | Black                                                                 |
| Width (mm)                  | 12.2                                                                  |
| Length (mm)                 | 20                                                                    |
| Solder Pin Length (mm)      | 2.9                                                                   |
| PCB Hole Diameter (mm)      | 1.3                                                                   |
| Comments                    | Pole sizes / no of ways not shown, please contact us for availability |
| Pin Style                   | Solderable                                                            |
| Tracking Resistance CTI (v) | 600                                                                   |