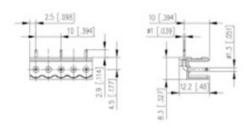

## **SPECIFICATION**

| Туре                        | PCB mount - Male header                                               |
|-----------------------------|-----------------------------------------------------------------------|
| Mounting Type               | Wave - through hole                                                   |
| Orientation                 | Horizontal                                                            |
| Pitch (mm)                  | 5                                                                     |
| Open/Closed/Screw/Flange    | Open End                                                              |
| Number of Poles             | 5                                                                     |
| Max Current (A)             | 10                                                                    |
| Max Voltage (V)             | 250                                                                   |
| Standard Colour             | Black                                                                 |
| Width (mm)                  | 12.2                                                                  |
| Length (mm)                 | 25                                                                    |
| Solder Pin Length (mm)      | 2.9                                                                   |
| PCB Hole Diameter (mm)      | 1.3                                                                   |
| Comments                    | Pole sizes / no of ways not shown, please contact us for availability |
| Pin Style                   | Solderable                                                            |
| Tracking Resistance CTI (v) | 600                                                                   |