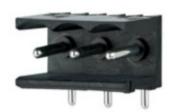

## **DESCRIPTION**

5 Pole horizontal pin headers 5mm pitch 10A 250V

Subject to technical modification without notice.

Typographical and other errors do not justify claim for damages.