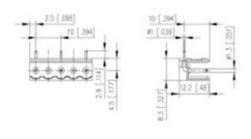

## **SPECIFICATION**

| Туре                        | PCB mount - Male header                                               |
|-----------------------------|-----------------------------------------------------------------------|
| Mounting Type               | Wave - through hole                                                   |
| Orientation                 | Horizontal                                                            |
| Pitch (mm)                  | 5                                                                     |
| Open/Closed/Screw/Flange    | Open End                                                              |
| Number of Poles             | 6                                                                     |
| Max Current (A)             | 10                                                                    |
| Max Voltage (V)             | 250                                                                   |
| Standard Colour             | Black                                                                 |
| Width (mm)                  | 12.2                                                                  |
| Length (mm)                 | 30                                                                    |
| Solder Pin Length (mm)      | 2.9                                                                   |
| PCB Hole Diameter (mm)      | 1.3                                                                   |
| Comments                    | Pole sizes / no of ways not shown, please contact us for availability |
| Pin Style                   | Solderable                                                            |
| Tracking Resistance CTI (v) | 600                                                                   |