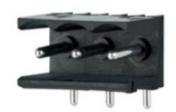

## **DESCRIPTION**

6 Pole horizontal pin headers 5mm pitch 10A 250V

Subject to technical modification without notice.

Typographical and other errors do not justify claim for damages.

## **SPECIFICATION**

| Туре                        | PCB mount - Male header                                               |
|-----------------------------|-----------------------------------------------------------------------|
| Mounting Type               | Wave - through hole                                                   |
| Orientation                 | Horizontal                                                            |
| Pitch (mm)                  | 5                                                                     |
| Open/Closed/Screw/Flange    | Open End                                                              |
| Number of Poles             | 6                                                                     |
| Max Current (A)             | 10                                                                    |
| Max Voltage (V)             | 250                                                                   |
| Standard Colour             | Black                                                                 |
| Width (mm)                  | 12.2                                                                  |
| Length (mm)                 | 30                                                                    |
| Solder Pin Length (mm)      | 2.9                                                                   |
| PCB Hole Diameter (mm)      | 1.3                                                                   |
| Comments                    | Pole sizes / no of ways not shown, please contact us for availability |
| Pin Style                   | Solderable                                                            |
| Tracking Resistance CTI (v) | 600                                                                   |