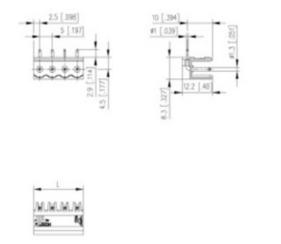

### **SPECIFICATION**

| Туре                        | PCB mount - Male header                                               |
|-----------------------------|-----------------------------------------------------------------------|
| Mounting Type               | Wave - through hole                                                   |
| Orientation                 | Horizontal                                                            |
| Pitch (mm)                  | 5                                                                     |
| Open/Closed/Screw/Flange    | Open End                                                              |
| Number of Poles             | 7                                                                     |
| Max Current (A)             | 10                                                                    |
| Max Voltage (V)             | 250                                                                   |
| Standard Colour             | Black                                                                 |
| Width (mm)                  | 12.2                                                                  |
| Length (mm)                 | 35                                                                    |
| Solder Pin Length (mm)      | 2.9                                                                   |
| PCB Hole Diameter (mm)      | 1.3                                                                   |
| Commente                    | Pole sizes / no of ways not shown, please contact us for availability |
| Comments<br>Pin Style       | Solderable                                                            |
| Tracking Resistance CTI (v) | 600                                                                   |