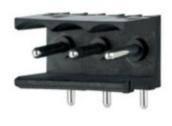

### DESCRIPTION

7 Pole horizontal pin headers 5mm pitch 10A 250V

Subject to technical modification without notice. Typographical and other errors do not justify claim for damages.

### **SPECIFICATION**

| Туре                        | PCB mount - Male header                                               |
|-----------------------------|-----------------------------------------------------------------------|
| Mounting Type               | Wave - through hole                                                   |
| Orientation                 | Horizontal                                                            |
| Pitch (mm)                  | 5                                                                     |
| Open/Closed/Screw/Flange    | Open End                                                              |
| Number of Poles             | 7                                                                     |
| Max Current (A)             | 10                                                                    |
| Max Voltage (V)             | 250                                                                   |
| Standard Colour             | Black                                                                 |
| Width (mm)                  | 12.2                                                                  |
| Length (mm)                 | 35                                                                    |
| Solder Pin Length (mm)      | 2.9                                                                   |
| PCB Hole Diameter (mm)      | 1.3                                                                   |
| Commente                    | Pole sizes / no of ways not shown, please contact us for availability |
| Comments<br>Pin Style       | Solderable                                                            |
| Tracking Resistance CTI (v) | 600                                                                   |