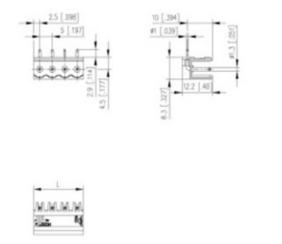

## **SPECIFICATION**

| Туре                        | PCB mount - Male header                                               |
|-----------------------------|-----------------------------------------------------------------------|
| Mounting Type               | Wave - through hole                                                   |
| Orientation                 | Horizontal                                                            |
| Pitch (mm)                  | 5                                                                     |
| Open/Closed/Screw/Flange    | Open End                                                              |
| Number of Poles             | 7                                                                     |
| Max Current (A)             | 10                                                                    |
| Max Voltage (V)             | 250                                                                   |
| Standard Colour             | Black                                                                 |
| Width (mm)                  | 12.2                                                                  |
| Length (mm)                 | 35                                                                    |
| Solder Pin Length (mm)      | 2.9                                                                   |
| PCB Hole Diameter (mm)      | 1.3                                                                   |
| Commente                    | Pole sizes / no of ways not shown, please contact us for availability |
| Comments<br>Pin Style       | Solderable                                                            |
| Tracking Resistance CTI (v) | 600                                                                   |