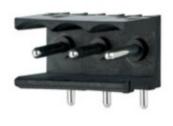

## DESCRIPTION

7 Pole horizontal pin headers 5mm pitch 10A 250V

Subject to technical modification without notice. Typographical and other errors do not justify claim for damages.

## **SPECIFICATION**

| Туре                        | PCB mount - Male header                                               |
|-----------------------------|-----------------------------------------------------------------------|
| Mounting Type               | Wave - through hole                                                   |
| Orientation                 | Horizontal                                                            |
| Pitch (mm)                  | 5                                                                     |
| Open/Closed/Screw/Flange    | Open End                                                              |
| Number of Poles             | 7                                                                     |
| Max Current (A)             | 10                                                                    |
| Max Voltage (V)             | 250                                                                   |
| Standard Colour             | Black                                                                 |
| Width (mm)                  | 12.2                                                                  |
| Length (mm)                 | 35                                                                    |
| Solder Pin Length (mm)      | 2.9                                                                   |
| PCB Hole Diameter (mm)      | 1.3                                                                   |
| Commente                    | Pole sizes / no of ways not shown, please contact us for availability |
| Comments<br>Pin Style       | Solderable                                                            |
| Tracking Resistance CTI (v) | 600                                                                   |