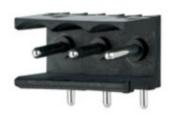

## DESCRIPTION

8 Pole horizontal pin headers 5mm pitch 10A 250V

Subject to technical modification without notice. Typographical and other errors do not justify claim for damages.

## **SPECIFICATION**

| Туре                        | PCB mount - Male header                                               |
|-----------------------------|-----------------------------------------------------------------------|
| Mounting Type               | Wave - through hole                                                   |
| Orientation                 | Horizontal                                                            |
| Pitch (mm)                  | 5                                                                     |
| Open/Closed/Screw/Flange    | Open End                                                              |
| Number of Poles             | 8                                                                     |
| Max Current (A)             | 10                                                                    |
| Max Voltage (V)             | 250                                                                   |
| Standard Colour             | Black                                                                 |
| Width (mm)                  | 12.2                                                                  |
| Length (mm)                 | 40                                                                    |
| Solder Pin Length (mm)      | 2.9                                                                   |
| PCB Hole Diameter (mm)      | 1.3                                                                   |
| Commonts                    | Pole sizes / no of ways not shown, please contact us for availability |
| Comments<br>Pin Style       | Solderable                                                            |
| Tracking Resistance CTI (v) | 600                                                                   |