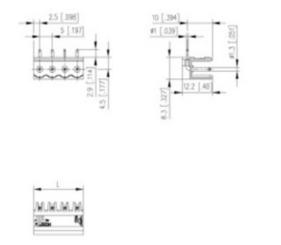

## **SPECIFICATION**

| Туре                        | PCB mount - Male header                                               |
|-----------------------------|-----------------------------------------------------------------------|
| Mounting Type               | Wave - through hole                                                   |
| Orientation                 | Horizontal                                                            |
| Pitch (mm)                  | 5                                                                     |
| Open/Closed/Screw/Flange    | Open End                                                              |
| Number of Poles             | 8                                                                     |
| Max Current (A)             | 10                                                                    |
| Max Voltage (V)             | 250                                                                   |
| Standard Colour             | Black                                                                 |
| Width (mm)                  | 12.2                                                                  |
| Length (mm)                 | 40                                                                    |
| Solder Pin Length (mm)      | 2.9                                                                   |
| PCB Hole Diameter (mm)      | 1.3                                                                   |
| Commonts                    | Pole sizes / no of ways not shown, please contact us for availability |
| Comments<br>Pin Style       | Solderable                                                            |
| Tracking Resistance CTI (v) | 600                                                                   |