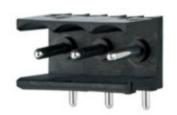

## **DESCRIPTION**

9 Pole horizontal pin headers 5mm pitch 10A 250V

Subject to technical modification without notice.

Typographical and other errors do not justify claim for damages.

## **SPECIFICATION**

| Туре                        | PCB mount - Male header                                               |
|-----------------------------|-----------------------------------------------------------------------|
| Mounting Type               | Wave - through hole                                                   |
| Orientation                 | Horizontal                                                            |
| Pitch (mm)                  | 5                                                                     |
| Open/Closed/Screw/Flange    | Open End                                                              |
| Number of Poles             | 9                                                                     |
| Max Current (A)             | 10                                                                    |
| Max Voltage (V)             | 250                                                                   |
| Standard Colour             | Black                                                                 |
| Width (mm)                  | 12.2                                                                  |
| Length (mm)                 | 45                                                                    |
| Solder Pin Length (mm)      | 2.9                                                                   |
| PCB Hole Diameter (mm)      | 1.3                                                                   |
| Comments                    | Pole sizes / no of ways not shown, please contact us for availability |
| Comments<br>Pin Style       | Solderable                                                            |
| Tracking Resistance CTI (v) | 600                                                                   |