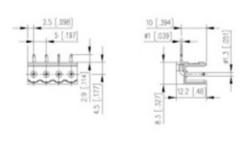

## **SPECIFICATION**

| Туре                        | PCB mount - Male header                                               |
|-----------------------------|-----------------------------------------------------------------------|
| Mounting Type               | Wave - through hole                                                   |
| Orientation                 | Horizontal                                                            |
| Pitch (mm)                  | 5                                                                     |
| Open/Closed/Screw/Flange    | Open End                                                              |
| Number of Poles             | 9                                                                     |
| Max Current (A)             | 10                                                                    |
| Max Voltage (V)             | 250                                                                   |
| Standard Colour             | Black                                                                 |
| Width (mm)                  | 12.2                                                                  |
| Length (mm)                 | 45                                                                    |
| Solder Pin Length (mm)      | 2.9                                                                   |
| PCB Hole Diameter (mm)      | 1.3                                                                   |
| Comments                    | Pole sizes / no of ways not shown, please contact us for availability |
| Comments<br>Pin Style       | Solderable                                                            |
| Tracking Resistance CTI (v) | 600                                                                   |