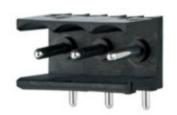

## **DESCRIPTION**

10 Pole horizontal pin headers 5mm pitch 10A 250V

Subject to technical modification without notice.

Typographical and other errors do not justify claim for damages.

## **SPECIFICATION**

| Туре                        | PCB mount - Male header                                               |
|-----------------------------|-----------------------------------------------------------------------|
| Mounting Type               | Wave - through hole                                                   |
| Orientation                 | Horizontal                                                            |
| Pitch (mm)                  | 5                                                                     |
| Open/Closed/Screw/Flange    | Open End                                                              |
| Number of Poles             | 10                                                                    |
| Max Current (A)             | 10                                                                    |
| Max Voltage (V)             | 250                                                                   |
| Standard Colour             | Black                                                                 |
| Width (mm)                  | 12.2                                                                  |
| Length (mm)                 | 50                                                                    |
| Solder Pin Length (mm)      | 2.9                                                                   |
| PCB Hole Diameter (mm)      | 1.3                                                                   |
| Comments                    | Pole sizes / no of ways not shown, please contact us for availability |
| Comments<br>Pin Style       | Solderable                                                            |
| Tracking Resistance CTI (v) | 600                                                                   |