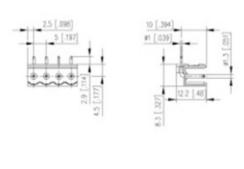

## **SPECIFICATION**

| Туре                        | PCB mount - Male header                                               |
|-----------------------------|-----------------------------------------------------------------------|
| Mounting Type               | Wave - through hole                                                   |
| Orientation                 | Horizontal                                                            |
| Pitch (mm)                  | 5                                                                     |
| Open/Closed/Screw/Flange    | Open End                                                              |
| Number of Poles             | 10                                                                    |
| Max Current (A)             | 10                                                                    |
| Max Voltage (V)             | 250                                                                   |
| Standard Colour             | Black                                                                 |
| Width (mm)                  | 12.2                                                                  |
| Length (mm)                 | 50                                                                    |
| Solder Pin Length (mm)      | 2.9                                                                   |
| PCB Hole Diameter (mm)      | 1.3                                                                   |
| Comments                    | Pole sizes / no of ways not shown, please contact us for availability |
| Comments<br>Pin Style       | Solderable                                                            |
| Tracking Resistance CTI (v) | 600                                                                   |