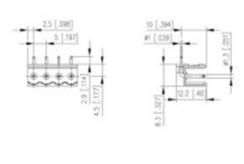

## **SPECIFICATION**

| Туре                        | PCB mount - Male header                                               |
|-----------------------------|-----------------------------------------------------------------------|
| Mounting Type               | Wave - through hole                                                   |
| Orientation                 | Horizontal                                                            |
| Pitch (mm)                  | 5                                                                     |
| Open/Closed/Screw/Flange    | Open End                                                              |
| Number of Poles             | 11                                                                    |
| Max Current (A)             | 10                                                                    |
| Max Voltage (V)             | 250                                                                   |
| Standard Colour             | Black                                                                 |
| Width (mm)                  | 12.2                                                                  |
| Length (mm)                 | 55                                                                    |
| Solder Pin Length (mm)      | 2.9                                                                   |
| PCB Hole Diameter (mm)      | 1.3                                                                   |
| Comments                    | Pole sizes / no of ways not shown, please contact us for availability |
| Pin Style                   | Solderable                                                            |
| Tracking Resistance CTI (v) | 600                                                                   |