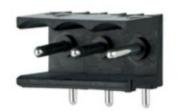

## **DESCRIPTION**

11 Pole horizontal pin headers 5mm pitch 10A 250V

Subject to technical modification without notice.

Typographical and other errors do not justify claim for damages.

## **SPECIFICATION**

| Туре                        | PCB mount - Male header                                               |
|-----------------------------|-----------------------------------------------------------------------|
| Mounting Type               | Wave - through hole                                                   |
| Orientation                 | Horizontal                                                            |
| Pitch (mm)                  | 5                                                                     |
| Open/Closed/Screw/Flange    | Open End                                                              |
| Number of Poles             | 11                                                                    |
| Max Current (A)             | 10                                                                    |
| Max Voltage (V)             | 250                                                                   |
| Standard Colour             | Black                                                                 |
| Width (mm)                  | 12.2                                                                  |
| Length (mm)                 | 55                                                                    |
| Solder Pin Length (mm)      | 2.9                                                                   |
| PCB Hole Diameter (mm)      | 1.3                                                                   |
| Comments                    | Pole sizes / no of ways not shown, please contact us for availability |
| Pin Style                   | Solderable                                                            |
| Tracking Resistance CTI (v) | 600                                                                   |