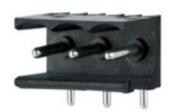

## **DESCRIPTION**

11 Pole horizontal pin headers 5mm pitch 10A 250V

Subject to technical modification without notice.

Typographical and other errors do not justify claim for damages.