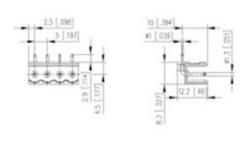

## **SPECIFICATION**

| Туре                        | PCB mount - Male header                                               |
|-----------------------------|-----------------------------------------------------------------------|
| Mounting Type               | Wave - through hole                                                   |
| Orientation                 | Horizontal                                                            |
| Pitch (mm)                  | 5                                                                     |
| Open/Closed/Screw/Flange    | Open End                                                              |
| Number of Poles             | 11                                                                    |
| Max Current (A)             | 10                                                                    |
| Max Voltage (V)             | 250                                                                   |
| Standard Colour             | Black                                                                 |
| Width (mm)                  | 12.2                                                                  |
| Length (mm)                 | 55                                                                    |
| Solder Pin Length (mm)      | 2.9                                                                   |
| PCB Hole Diameter (mm)      | 1.3                                                                   |
| Comments                    | Pole sizes / no of ways not shown, please contact us for availability |
| Pin Style                   | Solderable                                                            |
| Tracking Resistance CTI (v) | 600                                                                   |