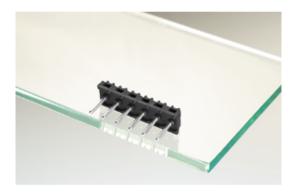

### DESCRIPTION

3 Pole horizontal pin headers 5mm pitch 6A 250V

Subject to technical modification without notice. Typographical and other errors do not justify claim for damages.

## **SPECIFICATION**

| Туре                        | PCB mount - Male header                                               |
|-----------------------------|-----------------------------------------------------------------------|
| Mounting Type               | Wave - through hole                                                   |
| Orientation                 | Horizontal                                                            |
| Pitch (mm)                  | 5                                                                     |
| Number of Poles             | 3                                                                     |
| Max Current (A)             | 6                                                                     |
| Max Voltage (V)             | 250                                                                   |
| Height (mm)                 | 8.3                                                                   |
| Standard Colour             | Black                                                                 |
| Width (mm)                  | 12.7                                                                  |
| Length (mm)                 | 15                                                                    |
| Solder Pin Length (mm)      | 3.55                                                                  |
| PCB Hole Diameter (mm)      | 1.3                                                                   |
| Commente                    | Pole sizes / no of ways not shown, please contact us for availability |
| Comments<br>Pin Style       | Solderable                                                            |
| Tracking Resistance CTI (v) | 600                                                                   |