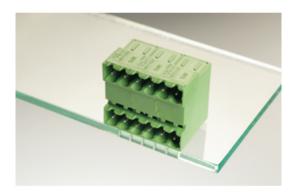

# Plug and Socket PCB Terminal Blocks

Range: PCB Terminal Blocks, Connectors and Fuse Holders

Order Code: 31280104

### DESCRIPTION

4 Pole horizontal pin headers 5mm pitch 13.5A 320V

Subject to technical modification without notice. Typographical and other errors do not justify claim for damages.

## **SPECIFICATION**

| Туре                        | PCB mount - Male header                                               |
|-----------------------------|-----------------------------------------------------------------------|
| Mounting Type               | Wave - through hole                                                   |
| Orientation                 | Horizontal                                                            |
| Number of Levels            | 2                                                                     |
| Pitch (mm)                  | 5                                                                     |
| Open/Closed/Screw/Flange    | Closed End                                                            |
| Number of Poles             | 4                                                                     |
| Max Current (A)             | 13.5                                                                  |
| Max Voltage (V)             | 320                                                                   |
| Height (mm)                 | 28.5                                                                  |
| Standard Colour             | Green                                                                 |
| Width (mm)                  | 22                                                                    |
| Length (mm)                 | 21.6                                                                  |
| Solder Pin Length (mm)      | 3.5                                                                   |
| PCB Hole Diameter (mm)      | 1.5                                                                   |
| Commente                    | Pole sizes / no of ways not shown, please contact us for availability |
| Comments<br>Pin Style       | Solderable                                                            |
| Tracking Resistance CTI (v) | 600                                                                   |