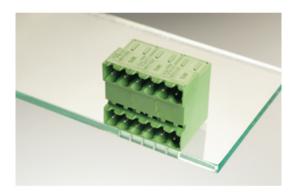

# Plug and Socket PCB Terminal Blocks

Range: PCB Terminal Blocks, Connectors and Fuse Holders

Order Code: 31280112

## DESCRIPTION

12 Pole horizontal pin headers 5mm pitch 13.5A 320V

Subject to technical modification without notice. Typographical and other errors do not justify claim for damages.

## **SPECIFICATION**

| Туре                        | PCB mount - Male header                                               |
|-----------------------------|-----------------------------------------------------------------------|
| Mounting Type               | Wave - through hole                                                   |
| Orientation                 | Horizontal                                                            |
| Number of Levels            | 2                                                                     |
| Pitch (mm)                  | 5                                                                     |
| Open/Closed/Screw/Flange    | Closed End                                                            |
| Number of Poles             | 12                                                                    |
| Max Current (A)             | 13.5                                                                  |
| Max Voltage (V)             | 320                                                                   |
| Height (mm)                 | 28.5                                                                  |
| Standard Colour             | Green                                                                 |
| Width (mm)                  | 22                                                                    |
| Length (mm)                 | 61.6                                                                  |
| Solder Pin Length (mm)      | 3.5                                                                   |
| PCB Hole Diameter (mm)      | 1.5                                                                   |
| Commente                    | Pole sizes / no of ways not shown, please contact us for availability |
| Comments<br>Pin Style       | Solderable                                                            |
| Tracking Resistance CTI (v) | 600                                                                   |