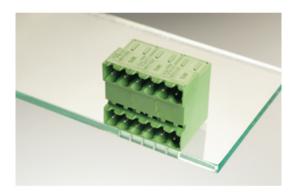

#### DESCRIPTION

14 Pole horizontal pin headers 5mm pitch 13.5A 320V

Subject to technical modification without notice. Typographical and other errors do not justify claim for damages.

### **SPECIFICATION**

| Туре                        | PCB mount - Male header                                               |
|-----------------------------|-----------------------------------------------------------------------|
| Mounting Type               | Wave - through hole                                                   |
| Orientation                 | Horizontal                                                            |
| Number of Levels            | 2                                                                     |
| Pitch (mm)                  | 5                                                                     |
| Open/Closed/Screw/Flange    | Closed End                                                            |
| Number of Poles             | 14                                                                    |
| Max Current (A)             | 13.5                                                                  |
| Max Voltage (V)             | 320                                                                   |
| Height (mm)                 | 28.5                                                                  |
| Standard Colour             | Green                                                                 |
| Width (mm)                  | 22                                                                    |
| Length (mm)                 | 71.6                                                                  |
| Solder Pin Length (mm)      | 3.5                                                                   |
| PCB Hole Diameter (mm)      | 1.5                                                                   |
| Commonte                    | Pole sizes / no of ways not shown, please contact us for availability |
| Comments<br>Pin Style       | Solderable                                                            |
| Tracking Resistance CTI (v) | 600                                                                   |