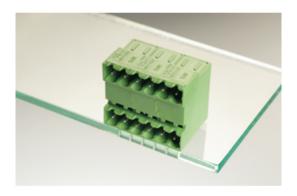

# Plug and Socket PCB Terminal Blocks

Range: PCB Terminal Blocks, Connectors and Fuse Holders

Order Code: 31280114

### DESCRIPTION

14 Pole horizontal pin headers 5mm pitch 13.5A 320V

Subject to technical modification without notice. Typographical and other errors do not justify claim for damages.

## **SPECIFICATION**

| Туре                        | PCB mount - Male header                                               |
|-----------------------------|-----------------------------------------------------------------------|
| Mounting Type               | Wave - through hole                                                   |
| Orientation                 | Horizontal                                                            |
| Number of Levels            | 2                                                                     |
| Pitch (mm)                  | 5                                                                     |
| Open/Closed/Screw/Flange    | Closed End                                                            |
| Number of Poles             | 14                                                                    |
| Max Current (A)             | 13.5                                                                  |
| Max Voltage (V)             | 320                                                                   |
| Height (mm)                 | 28.5                                                                  |
| Standard Colour             | Green                                                                 |
| Width (mm)                  | 22                                                                    |
| Length (mm)                 | 71.6                                                                  |
| Solder Pin Length (mm)      | 3.5                                                                   |
| PCB Hole Diameter (mm)      | 1.5                                                                   |
| Commonte                    | Pole sizes / no of ways not shown, please contact us for availability |
| Comments<br>Pin Style       | Solderable                                                            |
| Tracking Resistance CTI (v) | 600                                                                   |