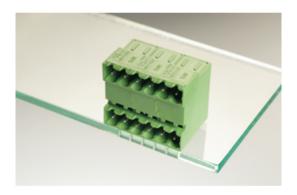

#### DESCRIPTION

16 Pole horizontal pin headers 5mm pitch 13.5A 320V

Subject to technical modification without notice. Typographical and other errors do not justify claim for damages.

### **SPECIFICATION**

| Туре                        | PCB mount - Male header                                               |
|-----------------------------|-----------------------------------------------------------------------|
| Mounting Type               | Wave - through hole                                                   |
| Orientation                 | Horizontal                                                            |
| Number of Levels            | 2                                                                     |
| Pitch (mm)                  | 5                                                                     |
| Open/Closed/Screw/Flange    | Closed End                                                            |
| Number of Poles             | 16                                                                    |
| Max Current (A)             | 13.5                                                                  |
| Max Voltage (V)             | 320                                                                   |
| Height (mm)                 | 28.5                                                                  |
| Standard Colour             | Green                                                                 |
| Width (mm)                  | 22                                                                    |
| Length (mm)                 | 81.6                                                                  |
| Solder Pin Length (mm)      | 3.5                                                                   |
| PCB Hole Diameter (mm)      | 1.5                                                                   |
| Commente                    | Pole sizes / no of ways not shown, please contact us for availability |
| Comments<br>Pin Style       | Solderable                                                            |
| Tracking Resistance CTI (v) | 600                                                                   |