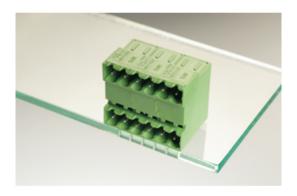

#### DESCRIPTION

18 Pole horizontal pin headers 5mm pitch 13.5A 320V

Subject to technical modification without notice. Typographical and other errors do not justify claim for damages.

### **SPECIFICATION**

| Туре                        | PCB mount - Male header                                               |
|-----------------------------|-----------------------------------------------------------------------|
| Mounting Type               | Wave - through hole                                                   |
| Orientation                 | Horizontal                                                            |
| Number of Levels            | 2                                                                     |
| Pitch (mm)                  | 5                                                                     |
| Open/Closed/Screw/Flange    | Closed End                                                            |
| Number of Poles             | 18                                                                    |
| Max Current (A)             | 13.5                                                                  |
| Max Voltage (V)             | 320                                                                   |
| Height (mm)                 | 28.5                                                                  |
| Standard Colour             | Green                                                                 |
| Width (mm)                  | 22                                                                    |
| Length (mm)                 | 91.6                                                                  |
| Solder Pin Length (mm)      | 3.5                                                                   |
| PCB Hole Diameter (mm)      | 1.5                                                                   |
| Commente                    | Pole sizes / no of ways not shown, please contact us for availability |
| Comments<br>Pin Style       | Solderable                                                            |
| Tracking Resistance CTI (v) | 600                                                                   |