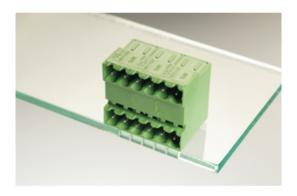

#### DESCRIPTION

20 Pole horizontal pin headers 5mm pitch 13.5A 320V

Subject to technical modification without notice. Typographical and other errors do not justify claim for damages.

### **SPECIFICATION**

| Туре                        | PCB mount - Male header                                               |
|-----------------------------|-----------------------------------------------------------------------|
| Mounting Type               | Wave - through hole                                                   |
| Orientation                 | Horizontal                                                            |
| Number of Levels            | 2                                                                     |
| Pitch (mm)                  | 5                                                                     |
| Open/Closed/Screw/Flange    | Closed End                                                            |
| Number of Poles             | 20                                                                    |
| Max Current (A)             | 13.5                                                                  |
| Max Voltage (V)             | 320                                                                   |
| Height (mm)                 | 28.5                                                                  |
| Standard Colour             | Green                                                                 |
| Width (mm)                  | 22                                                                    |
| Length (mm)                 | 101.6                                                                 |
| Solder Pin Length (mm)      | 3.5                                                                   |
| PCB Hole Diameter (mm)      | 1.5                                                                   |
| Commente                    | Pole sizes / no of ways not shown, please contact us for availability |
| Comments<br>Pin Style       | Solderable                                                            |
| Tracking Resistance CTI (v) | 600                                                                   |