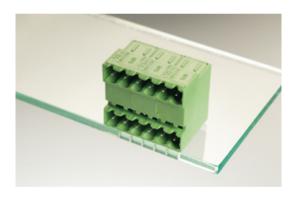

#### DESCRIPTION

20 Pole horizontal pin headers 5mm pitch 13.5A 320V

Subject to technical modification without notice. Typographical and other errors do not justify claim for damages.

### **SPECIFICATION**

| Туре                        | PCB mount - Male header                                               |
|-----------------------------|-----------------------------------------------------------------------|
| Mounting Type               | Wave - through hole                                                   |
| Orientation                 | Horizontal                                                            |
| Number of Levels            | 2                                                                     |
| Pitch (mm)                  | 5                                                                     |
| Open/Closed/Screw/Flange    | Closed End                                                            |
| Number of Poles             | 20                                                                    |
| Max Current (A)             | 13.5                                                                  |
| Max Voltage (V)             | 320                                                                   |
| Height (mm)                 | 28.5                                                                  |
| Standard Colour             | Green                                                                 |
| Width (mm)                  | 22                                                                    |
| Length (mm)                 | 101.6                                                                 |
| Solder Pin Length (mm)      | 3.5                                                                   |
| PCB Hole Diameter (mm)      | 1.5                                                                   |
| Commente                    | Pole sizes / no of ways not shown, please contact us for availability |
| Comments<br>Pin Style       | Solderable                                                            |
| Tracking Resistance CTI (v) | 600                                                                   |