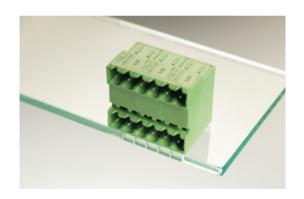

## **DESCRIPTION**

22 Pole horizontal pin headers 5mm pitch 13.5A 320V

Subject to technical modification without notice.

Typographical and other errors do not justify claim for damages.

## **SPECIFICATION**

| Туре                        | PCB mount - Male header                                               |
|-----------------------------|-----------------------------------------------------------------------|
| Mounting Type               | Wave - through hole                                                   |
| Orientation                 | Horizontal                                                            |
| Number of Levels            | 2                                                                     |
| Pitch (mm)                  | 5                                                                     |
| Open/Closed/Screw/Flange    | Closed End                                                            |
| Number of Poles             | 22                                                                    |
| Max Current (A)             | 13.5                                                                  |
| Max Voltage (V)             | 320                                                                   |
| Height (mm)                 | 28.5                                                                  |
| Standard Colour             | Green                                                                 |
| Width (mm)                  | 22                                                                    |
| Length (mm)                 | 111.6                                                                 |
| Solder Pin Length (mm)      | 3.5                                                                   |
| PCB Hole Diameter (mm)      | 1.5                                                                   |
| Comments                    | Pole sizes / no of ways not shown, please contact us for availability |
| Comments<br>Pin Style       | Solderable                                                            |
| Tracking Resistance CTI (v) | 600                                                                   |