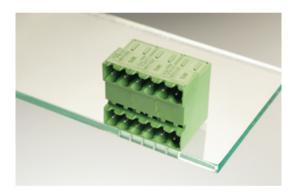

# Plug and Socket PCB Terminal Blocks

Range: PCB Terminal Blocks, Connectors and Fuse Holders

Order Code: 31280124

## DESCRIPTION

24 Pole horizontal pin headers 5mm pitch 13.5A 320V

Subject to technical modification without notice. Typographical and other errors do not justify claim for damages.

## **SPECIFICATION**

| Туре                        | PCB mount - Male header                                               |
|-----------------------------|-----------------------------------------------------------------------|
| Mounting Type               | Wave - through hole                                                   |
| Orientation                 | Horizontal                                                            |
| Number of Levels            | 2                                                                     |
| Pitch (mm)                  | 5                                                                     |
| Open/Closed/Screw/Flange    | Closed End                                                            |
| Number of Poles             | 24                                                                    |
| Max Current (A)             | 13.5                                                                  |
| Max Voltage (V)             | 320                                                                   |
| Height (mm)                 | 28.5                                                                  |
| Standard Colour             | Green                                                                 |
| Width (mm)                  | 22                                                                    |
| Length (mm)                 | 121.6                                                                 |
| Solder Pin Length (mm)      | 3.5                                                                   |
| PCB Hole Diameter (mm)      | 1.5                                                                   |
| Commente                    | Pole sizes / no of ways not shown, please contact us for availability |
| Comments<br>Pin Style       | Solderable                                                            |
| Tracking Resistance CTI (v) | 600                                                                   |