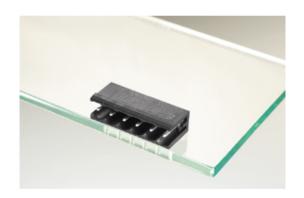

## Plug and Socket PCB Terminal Blocks

Range: PCB Terminal Blocks, Connectors and Fuse Holders

Order Code: 31329104

## **DESCRIPTION**

4 Pole horizontal pin headers 5mm pitch 13.5A 320V

Subject to technical modification without notice.

Typographical and other errors do not justify claim for damages.

## **SPECIFICATION**

| Туре                        | PCB mount - Male header                                               |
|-----------------------------|-----------------------------------------------------------------------|
| Mounting Type               | Wave - through hole                                                   |
| Orientation                 | Horizontal                                                            |
| Pitch (mm)                  | 5                                                                     |
| Open/Closed/Screw/Flange    | Open End                                                              |
| Number of Poles             | 4                                                                     |
| Max Current (A)             | 13.5                                                                  |
| Max Voltage (V)             | 320                                                                   |
| Height (mm)                 | 8.4                                                                   |
| Standard Colour             | Black                                                                 |
| Width (mm)                  | 12                                                                    |
| Length (mm)                 | 20                                                                    |
| Solder Pin Length (mm)      | 3.45                                                                  |
| PCB Hole Diameter (mm)      | 1.5                                                                   |
| Comments                    | Pole sizes / no of ways not shown, please contact us for availability |
| Pin Style                   | Solderable                                                            |
| Tracking Resistance CTI (v) | 600                                                                   |