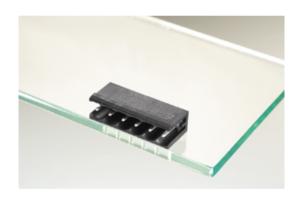

## Plug and Socket PCB Terminal Blocks

Range: PCB Terminal Blocks, Connectors and Fuse Holders

Order Code: 31329109

## **DESCRIPTION**

9 Pole horizontal pin headers 5mm pitch 13.5A 320V

Subject to technical modification without notice.

Typographical and other errors do not justify claim for damages.

## **SPECIFICATION**

| Туре                        | PCB mount - Male header                                               |
|-----------------------------|-----------------------------------------------------------------------|
| Mounting Type               | Wave - through hole                                                   |
| Orientation                 | Horizontal                                                            |
| Pitch (mm)                  | 5                                                                     |
| Open/Closed/Screw/Flange    | Open End                                                              |
| Number of Poles             | 9                                                                     |
| Max Current (A)             | 13.5                                                                  |
| Max Voltage (V)             | 320                                                                   |
| Height (mm)                 | 8.4                                                                   |
| Standard Colour             | Black                                                                 |
| Width (mm)                  | 12                                                                    |
| Length (mm)                 | 45                                                                    |
| Solder Pin Length (mm)      | 3.45                                                                  |
| PCB Hole Diameter (mm)      | 1.5                                                                   |
| Comments                    | Pole sizes / no of ways not shown, please contact us for availability |
| Pin Style                   | Solderable                                                            |
| Tracking Resistance CTI (v) | 600                                                                   |