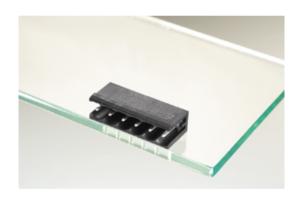

## **DESCRIPTION**

10 Pole horizontal pin headers 5mm pitch 13.5A 320V

Subject to technical modification without notice.

Typographical and other errors do not justify claim for damages.

## **SPECIFICATION**

| Туре                        | PCB mount - Male header                                               |
|-----------------------------|-----------------------------------------------------------------------|
| Mounting Type               | Wave - through hole                                                   |
| Orientation                 | Horizontal                                                            |
| Pitch (mm)                  | 5                                                                     |
| Open/Closed/Screw/Flange    | Open End                                                              |
| Number of Poles             | 10                                                                    |
| Max Current (A)             | 13.5                                                                  |
| Max Voltage (V)             | 320                                                                   |
| Height (mm)                 | 8.4                                                                   |
| Standard Colour             | Black                                                                 |
| Width (mm)                  | 12                                                                    |
| Length (mm)                 | 50                                                                    |
| Solder Pin Length (mm)      | 3.45                                                                  |
| PCB Hole Diameter (mm)      | 1.5                                                                   |
| Comments                    | Pole sizes / no of ways not shown, please contact us for availability |
| Comments<br>Pin Style       | Solderable                                                            |
| Tracking Resistance CTI (v) | 600                                                                   |