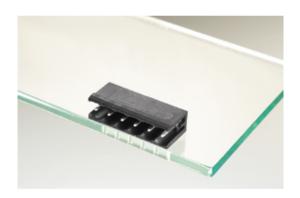

## Plug and Socket PCB Terminal Blocks

Range: PCB Terminal Blocks, Connectors and Fuse Holders

Order Code: 31329111

## **DESCRIPTION**

11 Pole horizontal pin headers 5mm pitch 13.5A 320V

Subject to technical modification without notice.

Typographical and other errors do not justify claim for damages.

## **SPECIFICATION**

| Туре                        | PCB mount - Male header                                               |
|-----------------------------|-----------------------------------------------------------------------|
| Mounting Type               | Wave - through hole                                                   |
| Orientation                 | Horizontal                                                            |
| Pitch (mm)                  | 5                                                                     |
| Open/Closed/Screw/Flange    | Open End                                                              |
| Number of Poles             | 11                                                                    |
| Max Current (A)             | 13.5                                                                  |
| Max Voltage (V)             | 320                                                                   |
| Height (mm)                 | 8.4                                                                   |
| Standard Colour             | Black                                                                 |
| Width (mm)                  | 12                                                                    |
| Length (mm)                 | 55                                                                    |
| Solder Pin Length (mm)      | 3.45                                                                  |
| PCB Hole Diameter (mm)      | 1.5                                                                   |
| Comments                    | Pole sizes / no of ways not shown, please contact us for availability |
| Pin Style                   | Solderable                                                            |
| Tracking Resistance CTI (v) | 600                                                                   |