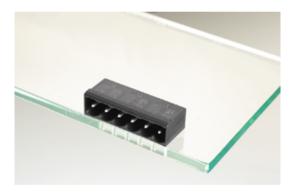

#### DESCRIPTION

2 Pole horizontal pin headers 5mm pitch 13.5A 320V

Subject to technical modification without notice. Typographical and other errors do not justify claim for damages.

#### **SPECIFICATION**

| Туре                        | PCB mount - Male header                                               |
|-----------------------------|-----------------------------------------------------------------------|
| Mounting Type               | Wave - through hole                                                   |
| Orientation                 | Horizontal                                                            |
| Pitch (mm)                  | 5                                                                     |
| Open/Closed/Screw/Flange    | Closed End                                                            |
| Number of Poles             | 2                                                                     |
| Max Current (A)             | 13.5                                                                  |
| Max Voltage (V)             | 320                                                                   |
| Height (mm)                 | 8.4                                                                   |
| Standard Colour             | Black                                                                 |
| Width (mm)                  | 12                                                                    |
| Length (mm)                 | 11.2                                                                  |
| Solder Pin Length (mm)      | 3.45                                                                  |
| PCB Hole Diameter (mm)      | 1.5                                                                   |
| Commonts                    | Pole sizes / no of ways not shown, please contact us for availability |
| Comments<br>Pin Style       | Solderable                                                            |
| Tracking Resistance CTI (v) | 600                                                                   |