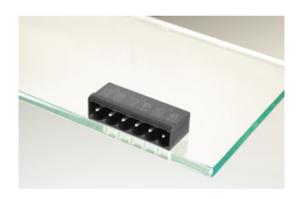

## Plug and Socket PCB Terminal Blocks

Range: PCB Terminal Blocks, Connectors and Fuse Holders

Order Code: 31330104

## **DESCRIPTION**

4 Pole horizontal pin headers 5mm pitch 13.5A 320V

Subject to technical modification without notice.

Typographical and other errors do not justify claim for damages.

## **SPECIFICATION**

| Туре                        | PCB mount - Male header                                               |
|-----------------------------|-----------------------------------------------------------------------|
| Mounting Type               | Wave - through hole                                                   |
| Orientation                 | Horizontal                                                            |
| Pitch (mm)                  | 5                                                                     |
| Open/Closed/Screw/Flange    | Closed End                                                            |
| Number of Poles             | 4                                                                     |
| Max Current (A)             | 13.5                                                                  |
| Max Voltage (V)             | 320                                                                   |
| Height (mm)                 | 8.4                                                                   |
| Standard Colour             | Black                                                                 |
| Width (mm)                  | 12                                                                    |
| Length (mm)                 | 21.2                                                                  |
| Solder Pin Length (mm)      | 3.45                                                                  |
| PCB Hole Diameter (mm)      | 1.5                                                                   |
| Comments                    | Pole sizes / no of ways not shown, please contact us for availability |
| Pin Style                   | Solderable                                                            |
| Tracking Resistance CTI (v) | 600                                                                   |