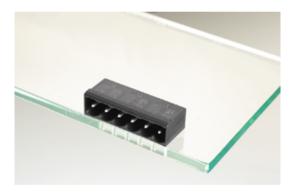

#### DESCRIPTION

5 Pole horizontal pin headers 5mm pitch 13.5A 320V

Subject to technical modification without notice. Typographical and other errors do not justify claim for damages.

#### **SPECIFICATION**

| Туре                        | PCB mount - Male header                                               |
|-----------------------------|-----------------------------------------------------------------------|
| Mounting Type               | Wave - through hole                                                   |
| Orientation                 | Horizontal                                                            |
| Pitch (mm)                  | 5                                                                     |
| Open/Closed/Screw/Flange    | Closed End                                                            |
| Number of Poles             | 5                                                                     |
| Max Current (A)             | 13.5                                                                  |
| Max Voltage (V)             | 320                                                                   |
| Height (mm)                 | 8.4                                                                   |
| Standard Colour             | Black                                                                 |
| Width (mm)                  | 12                                                                    |
| Length (mm)                 | 26.2                                                                  |
| Solder Pin Length (mm)      | 3.45                                                                  |
| PCB Hole Diameter (mm)      | 1.5                                                                   |
| Commente                    | Pole sizes / no of ways not shown, please contact us for availability |
| Comments<br>Pin Style       | Solderable                                                            |
| Tracking Resistance CTI (v) | 600                                                                   |