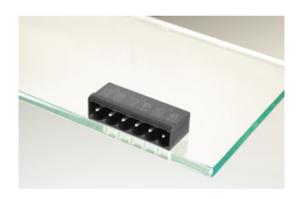

## Plug and Socket PCB Terminal Blocks

Range: PCB Terminal Blocks, Connectors and Fuse Holders

Order Code: 31330107

## **DESCRIPTION**

7 Pole horizontal pin headers 5mm pitch 13.5A 320V

Subject to technical modification without notice.

Typographical and other errors do not justify claim for damages.

## **SPECIFICATION**

| Туре                        | PCB mount - Male header                                               |
|-----------------------------|-----------------------------------------------------------------------|
| Mounting Type               | Wave - through hole                                                   |
| Orientation                 | Horizontal                                                            |
| Pitch (mm)                  | 5                                                                     |
| Open/Closed/Screw/Flange    | Closed End                                                            |
| Number of Poles             | 7                                                                     |
| Max Current (A)             | 13.5                                                                  |
| Max Voltage (V)             | 320                                                                   |
| Height (mm)                 | 8.4                                                                   |
| Standard Colour             | Black                                                                 |
| Width (mm)                  | 12                                                                    |
| Length (mm)                 | 36.2                                                                  |
| Solder Pin Length (mm)      | 3.45                                                                  |
| PCB Hole Diameter (mm)      | 1.5                                                                   |
| Comments                    | Pole sizes / no of ways not shown, please contact us for availability |
| Pin Style                   | Solderable                                                            |
| Tracking Resistance CTI (v) | 600                                                                   |