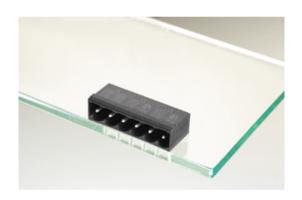

## Plug and Socket PCB Terminal Blocks

Range: PCB Terminal Blocks, Connectors and Fuse Holders

Order Code: 31330108

## **DESCRIPTION**

8 Pole horizontal pin headers 5mm pitch 13.5A 320V

Subject to technical modification without notice.

Typographical and other errors do not justify claim for damages.

## **SPECIFICATION**

| Туре                        | PCB mount - Male header                                               |
|-----------------------------|-----------------------------------------------------------------------|
| Mounting Type               | Wave - through hole                                                   |
| Orientation                 | Horizontal                                                            |
| Pitch (mm)                  | 5                                                                     |
| Open/Closed/Screw/Flange    | Closed End                                                            |
| Number of Poles             | 8                                                                     |
| Max Current (A)             | 13.5                                                                  |
| Max Voltage (V)             | 320                                                                   |
| Height (mm)                 | 8.4                                                                   |
| Standard Colour             | Black                                                                 |
| Width (mm)                  | 12                                                                    |
| Length (mm)                 | 41.2                                                                  |
| Solder Pin Length (mm)      | 3.45                                                                  |
| PCB Hole Diameter (mm)      | 1.5                                                                   |
| Comments                    | Pole sizes / no of ways not shown, please contact us for availability |
| Pin Style                   | Solderable                                                            |
| Tracking Resistance CTI (v) | 600                                                                   |