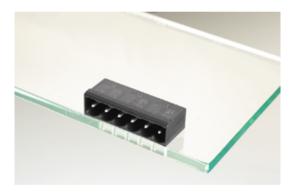

#### DESCRIPTION

9 Pole horizontal pin headers 5mm pitch 13.5A 320V

Subject to technical modification without notice. Typographical and other errors do not justify claim for damages.

#### **SPECIFICATION**

| Туре                        | PCB mount - Male header                                               |
|-----------------------------|-----------------------------------------------------------------------|
| Mounting Type               | Wave - through hole                                                   |
| Orientation                 | Horizontal                                                            |
| Pitch (mm)                  | 5                                                                     |
| Open/Closed/Screw/Flange    | Closed End                                                            |
| Number of Poles             | 9                                                                     |
| Max Current (A)             | 13.5                                                                  |
| Max Voltage (V)             | 320                                                                   |
| Height (mm)                 | 8.4                                                                   |
| Standard Colour             | Black                                                                 |
| Width (mm)                  | 12                                                                    |
| Length (mm)                 | 46.2                                                                  |
| Solder Pin Length (mm)      | 3.45                                                                  |
| PCB Hole Diameter (mm)      | 1.5                                                                   |
| Commonts                    | Pole sizes / no of ways not shown, please contact us for availability |
| Comments<br>Pin Style       | Solderable                                                            |
| Tracking Resistance CTI (v) | 600                                                                   |