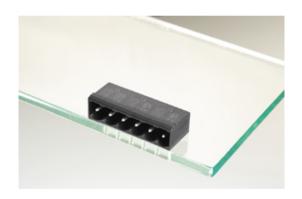

## Plug and Socket PCB Terminal Blocks

Range: PCB Terminal Blocks, Connectors and Fuse Holders

Order Code: 31330110

## **DESCRIPTION**

10 Pole horizontal pin headers 5mm pitch 13.5A 320V

Subject to technical modification without notice.

Typographical and other errors do not justify claim for damages.

## **SPECIFICATION**

| Туре                        | PCB mount - Male header                                               |
|-----------------------------|-----------------------------------------------------------------------|
| Mounting Type               | Wave - through hole                                                   |
| Orientation                 | Horizontal                                                            |
| Pitch (mm)                  | 5                                                                     |
| Open/Closed/Screw/Flange    | Closed End                                                            |
| Number of Poles             | 10                                                                    |
| Max Current (A)             | 13.5                                                                  |
| Max Voltage (V)             | 320                                                                   |
| Height (mm)                 | 8.4                                                                   |
| Standard Colour             | Black                                                                 |
| Width (mm)                  | 12                                                                    |
| Length (mm)                 | 51.2                                                                  |
| Solder Pin Length (mm)      | 3.45                                                                  |
| PCB Hole Diameter (mm)      | 1.5                                                                   |
| Comments                    | Pole sizes / no of ways not shown, please contact us for availability |
| Pin Style                   | Solderable                                                            |
| Tracking Resistance CTI (v) | 600                                                                   |