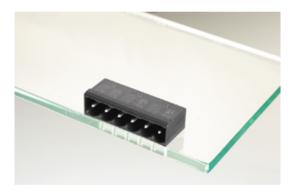

#### DESCRIPTION

11 Pole horizontal pin headers 5mm pitch 13.5A 320V

Subject to technical modification without notice. Typographical and other errors do not justify claim for damages.

#### **SPECIFICATION**

| Туре                        | PCB mount - Male header                                               |
|-----------------------------|-----------------------------------------------------------------------|
| Mounting Type               | Wave - through hole                                                   |
| Orientation                 | Horizontal                                                            |
| Pitch (mm)                  | 5                                                                     |
| Open/Closed/Screw/Flange    | Closed End                                                            |
| Number of Poles             | 11                                                                    |
| Max Current (A)             | 13.5                                                                  |
| Max Voltage (V)             | 320                                                                   |
| Height (mm)                 | 8.4                                                                   |
| Standard Colour             | Black                                                                 |
| Width (mm)                  | 12                                                                    |
| Length (mm)                 | 56.2                                                                  |
| Solder Pin Length (mm)      | 3.45                                                                  |
| PCB Hole Diameter (mm)      | 1.5                                                                   |
| Commente                    | Pole sizes / no of ways not shown, please contact us for availability |
| Comments<br>Pin Style       | Solderable                                                            |
| Tracking Resistance CTI (v) | 600                                                                   |