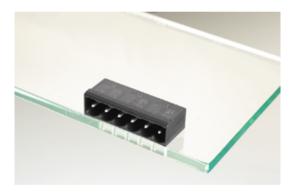

#### DESCRIPTION

12 Pole horizontal pin headers 5mm pitch 13.5A 320V

Subject to technical modification without notice. Typographical and other errors do not justify claim for damages.

#### **SPECIFICATION**

| Туре                        | PCB mount - Male header                                               |
|-----------------------------|-----------------------------------------------------------------------|
| Mounting Type               | Wave - through hole                                                   |
| Orientation                 | Horizontal                                                            |
| Pitch (mm)                  | 5                                                                     |
| Open/Closed/Screw/Flange    | Closed End                                                            |
| Number of Poles             | 12                                                                    |
| Max Current (A)             | 13.5                                                                  |
| Max Voltage (V)             | 320                                                                   |
| Height (mm)                 | 8.4                                                                   |
| Standard Colour             | Black                                                                 |
| Width (mm)                  | 12                                                                    |
| Length (mm)                 | 61.2                                                                  |
| Solder Pin Length (mm)      | 3.45                                                                  |
| PCB Hole Diameter (mm)      | 1.5                                                                   |
| Commonts                    | Pole sizes / no of ways not shown, please contact us for availability |
| Comments<br>Pin Style       | Solderable                                                            |
| Tracking Resistance CTI (v) | 600                                                                   |