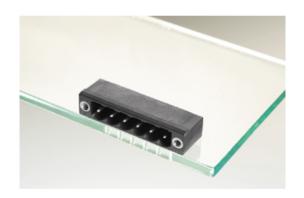

## **DESCRIPTION**

2 Pole horizontal pin headers 5mm pitch 13.5A 320V

Subject to technical modification without notice.

Typographical and other errors do not justify claim for damages.

## **SPECIFICATION**

| Туре                        | PCB mount - Male header                                               |
|-----------------------------|-----------------------------------------------------------------------|
| Mounting Type               | Wave - through hole                                                   |
| Orientation                 | Horizontal                                                            |
| Pitch (mm)                  | 5                                                                     |
| Open/Closed/Screw/Flange    | Screw Flange                                                          |
| Number of Poles             | 2                                                                     |
| Max Current (A)             | 13.5                                                                  |
| Max Voltage (V)             | 320                                                                   |
| Height (mm)                 | 8.4                                                                   |
| Standard Colour             | Black                                                                 |
| Width (mm)                  | 12                                                                    |
| Length (mm)                 | 19.75                                                                 |
| Solder Pin Length (mm)      | 3.45                                                                  |
| PCB Hole Diameter (mm)      | 1.5                                                                   |
| Comments                    | Pole sizes / no of ways not shown, please contact us for availability |
| Pin Style                   | Solderable                                                            |
| Tracking Resistance CTI (v) | 600                                                                   |