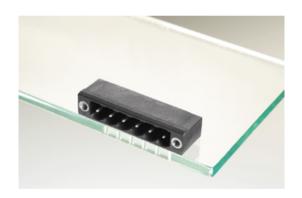

## **DESCRIPTION**

3 Pole horizontal pin headers 5mm pitch 13.5A 320V

Subject to technical modification without notice.

Typographical and other errors do not justify claim for damages.

## **SPECIFICATION**

| Туре                        | PCB mount - Male header                                               |
|-----------------------------|-----------------------------------------------------------------------|
| Mounting Type               | Wave - through hole                                                   |
| Orientation                 | Horizontal                                                            |
| Pitch (mm)                  | 5                                                                     |
| Open/Closed/Screw/Flange    | Screw Flange                                                          |
| Number of Poles             | 3                                                                     |
| Max Current (A)             | 13.5                                                                  |
| Max Voltage (V)             | 320                                                                   |
| Height (mm)                 | 8.4                                                                   |
| Standard Colour             | Black                                                                 |
| Width (mm)                  | 12                                                                    |
| Length (mm)                 | 24.75                                                                 |
| Solder Pin Length (mm)      | 3.45                                                                  |
| PCB Hole Diameter (mm)      | 1.5                                                                   |
| Comments                    | Pole sizes / no of ways not shown, please contact us for availability |
| Pin Style                   | Solderable                                                            |
| Tracking Resistance CTI (v) | 600                                                                   |