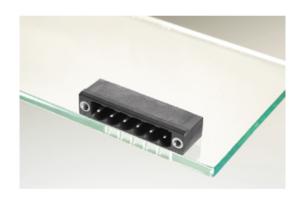

## Plug and Socket PCB Terminal Blocks

Range: PCB Terminal Blocks, Connectors and Fuse Holders

Order Code: 31336104

## **DESCRIPTION**

4 Pole horizontal pin headers 5mm pitch 13.5A 320V

Subject to technical modification without notice.

Typographical and other errors do not justify claim for damages.

## **SPECIFICATION**

| Туре                        | PCB mount - Male header                                               |
|-----------------------------|-----------------------------------------------------------------------|
| Mounting Type               | Wave - through hole                                                   |
| Orientation                 | Horizontal                                                            |
| Pitch (mm)                  | 5                                                                     |
| Open/Closed/Screw/Flange    | Screw Flange                                                          |
| Number of Poles             | 4                                                                     |
| Max Current (A)             | 13.5                                                                  |
| Max Voltage (V)             | 320                                                                   |
| Height (mm)                 | 8.4                                                                   |
| Standard Colour             | Black                                                                 |
| Width (mm)                  | 12                                                                    |
| Length (mm)                 | 29.75                                                                 |
| Solder Pin Length (mm)      | 3.45                                                                  |
| PCB Hole Diameter (mm)      | 1.5                                                                   |
| Comments                    | Pole sizes / no of ways not shown, please contact us for availability |
| Pin Style                   | Solderable                                                            |
| Tracking Resistance CTI (v) | 600                                                                   |