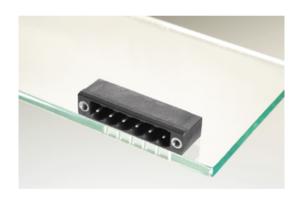

## Plug and Socket PCB Terminal Blocks

Range: PCB Terminal Blocks, Connectors and Fuse Holders

Order Code: 31336105

## **DESCRIPTION**

5 Pole horizontal pin headers 5mm pitch 13.5A 320V

Subject to technical modification without notice.

Typographical and other errors do not justify claim for damages.

## **SPECIFICATION**

| Туре                        | PCB mount - Male header                                               |
|-----------------------------|-----------------------------------------------------------------------|
| Mounting Type               | Wave - through hole                                                   |
| Orientation                 | Horizontal                                                            |
| Pitch (mm)                  | 5                                                                     |
| Open/Closed/Screw/Flange    | Screw Flange                                                          |
| Number of Poles             | 5                                                                     |
| Max Current (A)             | 13.5                                                                  |
| Max Voltage (V)             | 320                                                                   |
| Height (mm)                 | 8.4                                                                   |
| Standard Colour             | Black                                                                 |
| Width (mm)                  | 12                                                                    |
| Length (mm)                 | 34.75                                                                 |
| Solder Pin Length (mm)      | 3.45                                                                  |
| PCB Hole Diameter (mm)      | 1.5                                                                   |
| Comments                    | Pole sizes / no of ways not shown, please contact us for availability |
| Pin Style                   | Solderable                                                            |
| Tracking Resistance CTI (v) | 600                                                                   |