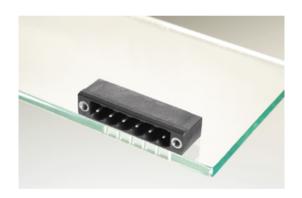

## **DESCRIPTION**

7 Pole horizontal pin headers 5mm pitch 13.5A 320V

Subject to technical modification without notice.

Typographical and other errors do not justify claim for damages.

## **SPECIFICATION**

| Туре                        | PCB mount - Male header                                               |
|-----------------------------|-----------------------------------------------------------------------|
| Mounting Type               | Wave - through hole                                                   |
| Orientation                 | Horizontal                                                            |
| Pitch (mm)                  | 5                                                                     |
| Open/Closed/Screw/Flange    | Screw Flange                                                          |
| Number of Poles             | 7                                                                     |
| Max Current (A)             | 13.5                                                                  |
| Max Voltage (V)             | 320                                                                   |
| Height (mm)                 | 8.4                                                                   |
| Standard Colour             | Black                                                                 |
| Width (mm)                  | 12                                                                    |
| Length (mm)                 | 44.75                                                                 |
| Solder Pin Length (mm)      | 3.45                                                                  |
| PCB Hole Diameter (mm)      | 1.5                                                                   |
| Comments                    | Pole sizes / no of ways not shown, please contact us for availability |
| Pin Style                   | Solderable                                                            |
| Tracking Resistance CTI (v) | 600                                                                   |