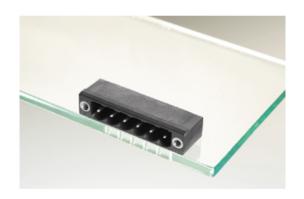

## Plug and Socket PCB Terminal Blocks

Range: PCB Terminal Blocks, Connectors and Fuse Holders

Order Code: 31336108

## **DESCRIPTION**

8 Pole horizontal pin headers 5mm pitch 13.5A 320V

Subject to technical modification without notice.

Typographical and other errors do not justify claim for damages.

## **SPECIFICATION**

| Туре                        | PCB mount - Male header                                               |
|-----------------------------|-----------------------------------------------------------------------|
| Mounting Type               | Wave - through hole                                                   |
| Orientation                 | Horizontal                                                            |
| Pitch (mm)                  | 5                                                                     |
| Open/Closed/Screw/Flange    | Screw Flange                                                          |
| Number of Poles             | 8                                                                     |
| Max Current (A)             | 13.5                                                                  |
| Max Voltage (V)             | 320                                                                   |
| Height (mm)                 | 8.4                                                                   |
| Standard Colour             | Black                                                                 |
| Width (mm)                  | 12                                                                    |
| Length (mm)                 | 49.75                                                                 |
| Solder Pin Length (mm)      | 3.45                                                                  |
| PCB Hole Diameter (mm)      | 1.5                                                                   |
| Comments                    | Pole sizes / no of ways not shown, please contact us for availability |
| Pin Style                   | Solderable                                                            |
| Tracking Resistance CTI (v) | 600                                                                   |